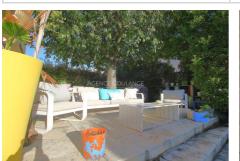

### House 100 Roquefort-la-Bédoule

Functional spaces for this property comprising 2 dwellings on a plot of 738 m<sup>2</sup>, located in the immediate vicinity of amenities... The layout of this property offers on the ground floor a 3-room apartment with a surface area of 78 m<sup>2</sup>, with a living room, a separate fitted kitchen, two bedrooms, a shower room and two separate toilets. Upstairs, the 5-room apartment with a surface area of 110 m<sup>2</sup> opens onto a beautiful living space, a separate fitted kitchen, three bedrooms, an office space, two shower rooms and two separate toilets. The living spaces on each level are extended by beautiful terraces. Gardens can be created per accommodation in complete privacy... You benefit from a garage, a bicycle storage room, parking spaces, a recently completed facade renovation, double-glazed joinery, windows equipped with electric roller shutters. Enjoy an ideally located family property or rental income with these two independent dwellings and contact...