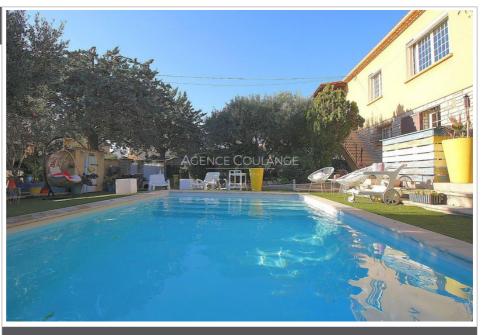

### 785 000 €

Buying house 6 rooms Surface : 172 m<sup>2</sup> Surface of the land : 738 m<sup>2</sup> Year of construction : 1970 Exposition : Sud View : Dégagée Hot w ater : Gaz Amenities : Pool, Fireplace, Double Glazing, Calm

### House 100 Roquefort-la-Bédoule

Functional spaces for this property comprising 2 dwellings on a plot of 738 m<sup>2</sup>, located in the immediate vicinity of amenities... The layout of this property offers on the ground floor a 3-room apartment with a surface area of 78 m<sup>2</sup>, with a living room, a separate fitted kitchen, two bedrooms, a shower room and two separate toilets. Upstairs, the 5-room apartment with a surface area of 110 m<sup>2</sup> opens onto a beautiful living space, a separate fitted kitchen, three bedrooms, an office space, two shower rooms and two separate toilets. The living spaces on each level are extended by beautiful terraces. Gardens can be created per accommodation in complete privacy... You benefit from a garage, a bicycle storage room, parking spaces, a recently completed facade renovation, double-glazed joinery, windows equipped with electric roller shutters. Enjoy an ideally located family property or rental income with these two independent dwellings and contact...