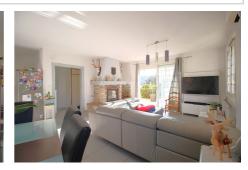

### House 100 Roquefort-la-Bédoule

Functional spaces for this property comprising 2 dwellings on a plot of 738 m<sup>2</sup>, located in the immediate vicinity of amenities... The layout of this property offers on the ground floor a 3-room apartment with a surface area of 78 m<sup>2</sup>, with a living room, a separate fitted kitchen, two bedrooms, a shower room and two separate toilets. Upstairs, the 5-room apartment with a surface area of 110 m<sup>2</sup> opens onto a beautiful living space, a separate fitted kitchen, three bedrooms, an office space, two shower rooms and two separate toilets. The living spaces on each level are extended by beautiful terraces. Gardens can be created per accommodation in complete privacy... You benefit from a garage, a bicycle storage room, parking spaces, a recently completed facade renovation, double-glazed joinery, windows equipped with electric roller shutters. Enjoy an ideally located family property or rental income with these two independent dwellings and contact...