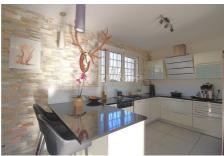

### House 100 Roquefort-la-Bédoule

Functional spaces for this property comprising 2 dwellings on a plot of 738 m<sup>2</sup>, located in the immediate vicinity of amenities... The layout of this property offers on the ground floor a 3-room apartment with a surface area of 78 m<sup>2</sup>, with a living room, a separate fitted kitchen, two bedrooms, a shower room and two separate toilets. Upstairs, the 5-room apartment with a surface area of 110 m<sup>2</sup> opens onto a beautiful living space, a separate fitted kitchen, three bedrooms, an office space, two shower rooms and two separate toilets. The living spaces on each level are extended by beautiful terraces. Gardens can be created per accommodation in complete privacy... You benefit from a garage, a bicycle storage room, parking spaces, a recently completed facade renovation, double-glazed joinery, windows equipped with electric roller shutters. Enjoy an ideally located family property or rental income with these two independent dwellings and contact...